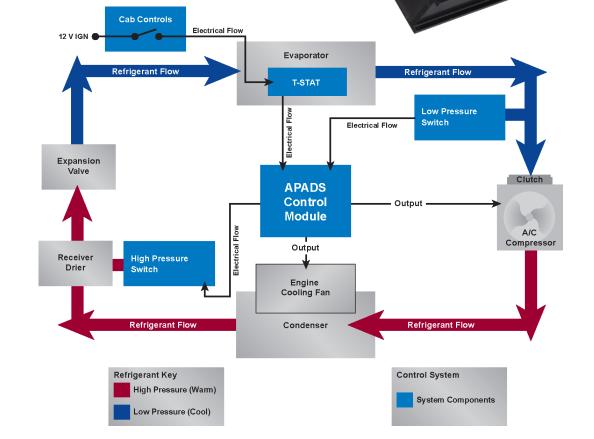

## APAds<sup>®</sup> Air Conditioning Protection and Diagnostics System

Available as an OEM option, the APAds system offers full air conditioning control, protection, and diagnostics. Its microprocessor-based intelligence offers all the protection of the ACX-10, plus year-round compressor lubrication and cooling fan coordination to prevent fan cycling at idle. APAds also aids in preventive maintenance and troubleshooting with its easy-to-read diagnostic fault codes. Specifying the APAds system on your new vehicle will save you hundreds or even thousands of dollars in A/C maintenance, repair, and downtime over your years of ownership.

### APAds offers multifunction control

- Prevents clutch damage from rapid cycling.
- Prevents clutch slippage from low voltage or over voltage.
- Improves A/C efficiency at idle.
- Eases troubleshooting with easy-to-interpret codes.
- Enhances preventive maintenance.
- Reduces expensive
   unscheduled repairs.
- Detects A/C problems even when A/C is turned off.