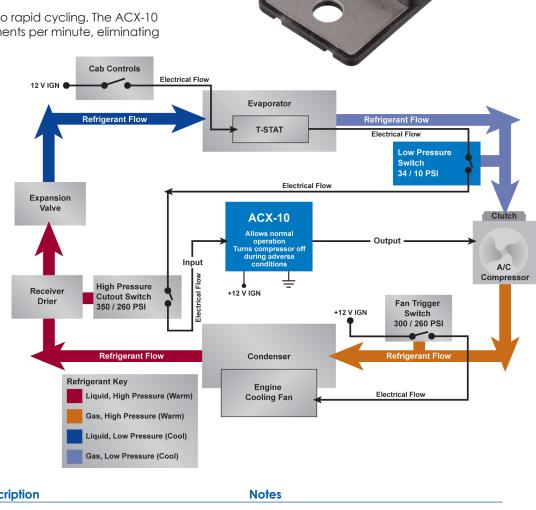

## ACX-10 Air Conditioning Life Extender

### Detection and protection system

The ACX-10 detects rapid cycling before you even notice that your air conditioner isn't working properly. As your A/C system charge levels drop, clutch cycles increase. The ACX-10 limits A/C clutch cycles to four engagements per minute, reducing system wear and tear.

#### Pressure protection

Improper system pressure can lead to rapid cycling. The ACX-10 limits system cycles to four engagements per minute, eliminating heat build-up.

#### Voltage protection

Over-voltage causes excessive current and heat in the clutch coil, which shortens its life. Worse yet, under-voltage can cause the clutch to slip and burn out. The ACX-10 detects poor voltage conditions and disengages the A/C clutch until the voltage returns to the normal, safe operating range.

#### Bonus! Starter motor protection

If the A/C is on during the vehicle's ignition cycle, the starter motor has to crank the compressor as well as the engine. The ACX-10 unburdens the starter motor and extends its life by delaying the A/C clutch engagement until 15 seconds after ignition.